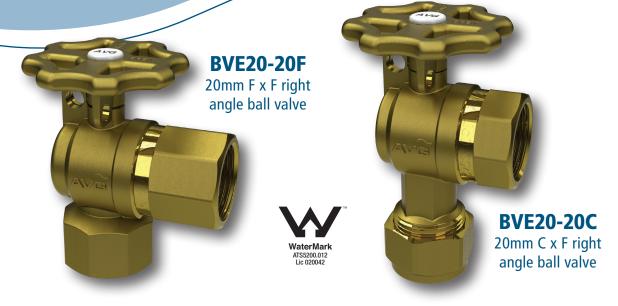

# 20MM (3/4") RIGHT ANGLE BALL VALVE, BVE20

The AVG right angle ball valve is ideal for Property and Unit Development meter connection applications and in applications where security from tampering is a concern.

The BVE20-20F and BVE20-20C right angle ball valve is lockable in both open and closed position and is watermark Approved.

The BVE20-20F and BVE20-20C valve is also available as part of the AVG Meter Connection Kit MCK20.