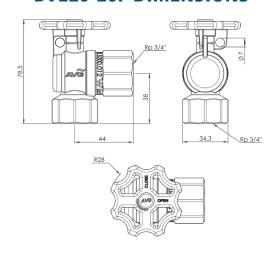

# 20mm (3/4") Right Angle Ball Valves





# 20MM (3/4") RIGHT ANGLE BALL VALVE, BVE20

The AVG right angle ball valve is ideal for Property and Unit Development meter connection applications and in applications where security from tampering is a concern.

The BVE20-20F and BVE20-20C right angle ball valve is lockable in both open and closed position and is watermark Approved.

The BVE20-20F and BVE20-20C valve is also available as part of the AVG Meter Connection Kit MCK20.

## **FEATURES**

- D.R Brass
- Pressure rated to 2500kPa
- Stainless steel ball
- Large bore
- Handle lockable in booth open and closed position
- Watermark certified ATS 5200.012

### **BVE20-20F DIMENSIONS**



### **BVE20-20C DIMENSIONS**