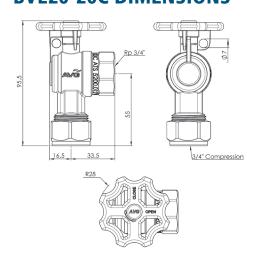

# 20mm (3/4") Right Angle Ball Valves





# 20MM (3/4") RIGHT ANGLE BALL VALVE, BVE20

The AVG right angle ball valve is ideal for Property and Unit Development meter connection applications and in applications where security from tampering is a concern.

The BVE20-20F and BVE20-20C right angle ball valve is lockable in both open and closed position and is watermark Approved.

The BVE20-20F and BVE20-20C valve is also available as part of the AVG Meter Connection Kit MCK20.

## **FEATURES**

- D.R Brass
- Pressure rated to 2500kPa
- Stainless steel ball
- Large bore
- Handle lockable in booth open and closed position
- Watermark certified ATS 5200.012

### **BVE20-20F DIMENSIONS**



### **BVE20-20C DIMENSIONS**